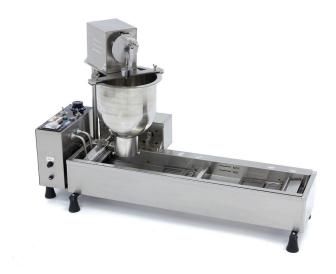

## AUTOMATIC DONUT MAKER

## **SPECIFICATIONS**

Power 3000 Wat

**Connection** 230V / 50Hz / 1phase

Nett Weight 35.0 Kg Gross Weight 45.0 Kg

Machine DimensionsH650 x W965 x D330 mmPackaging DimensionsH420 x W1040 x D440 mm

Packaging Volume 0.19 CBM

Robust and easy to operate

Made of stainless steel

Deep fryer with automatic rotating system