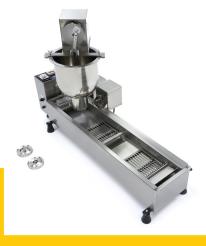

Packaging Material Carton Box with Foam

 HS Customs Code
 8419810000

 EAN Code
 8719632127277

 Article Number
 09374000

High productivity: 500 pieces per hour Donut diameter: 3-5 cm / 5-7 cm / 7-10 cm

Deep fryer with tap

Robust and easy to operate

Made of stainless steel

Deep fryer with automatic rotating system