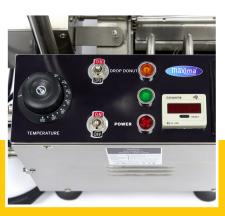

Variable thermostat 60 ° C to 200 ° C

Temperature indicator lights

Equipped with timer

Equipped with donut counter

Stands on rubber feet Very durable construction

Hygienic design

- HIGH QUALITY / LOW PRICES
- 24 / 7 SUPPORT & SERVICE
- **™** IMMEDIATELY AVAILABLE FROM STOCK
- TECHNICAL DEPARTMENT & WARRANT\
- **W** EXCELLENT CUSTOMER SATISFACTION